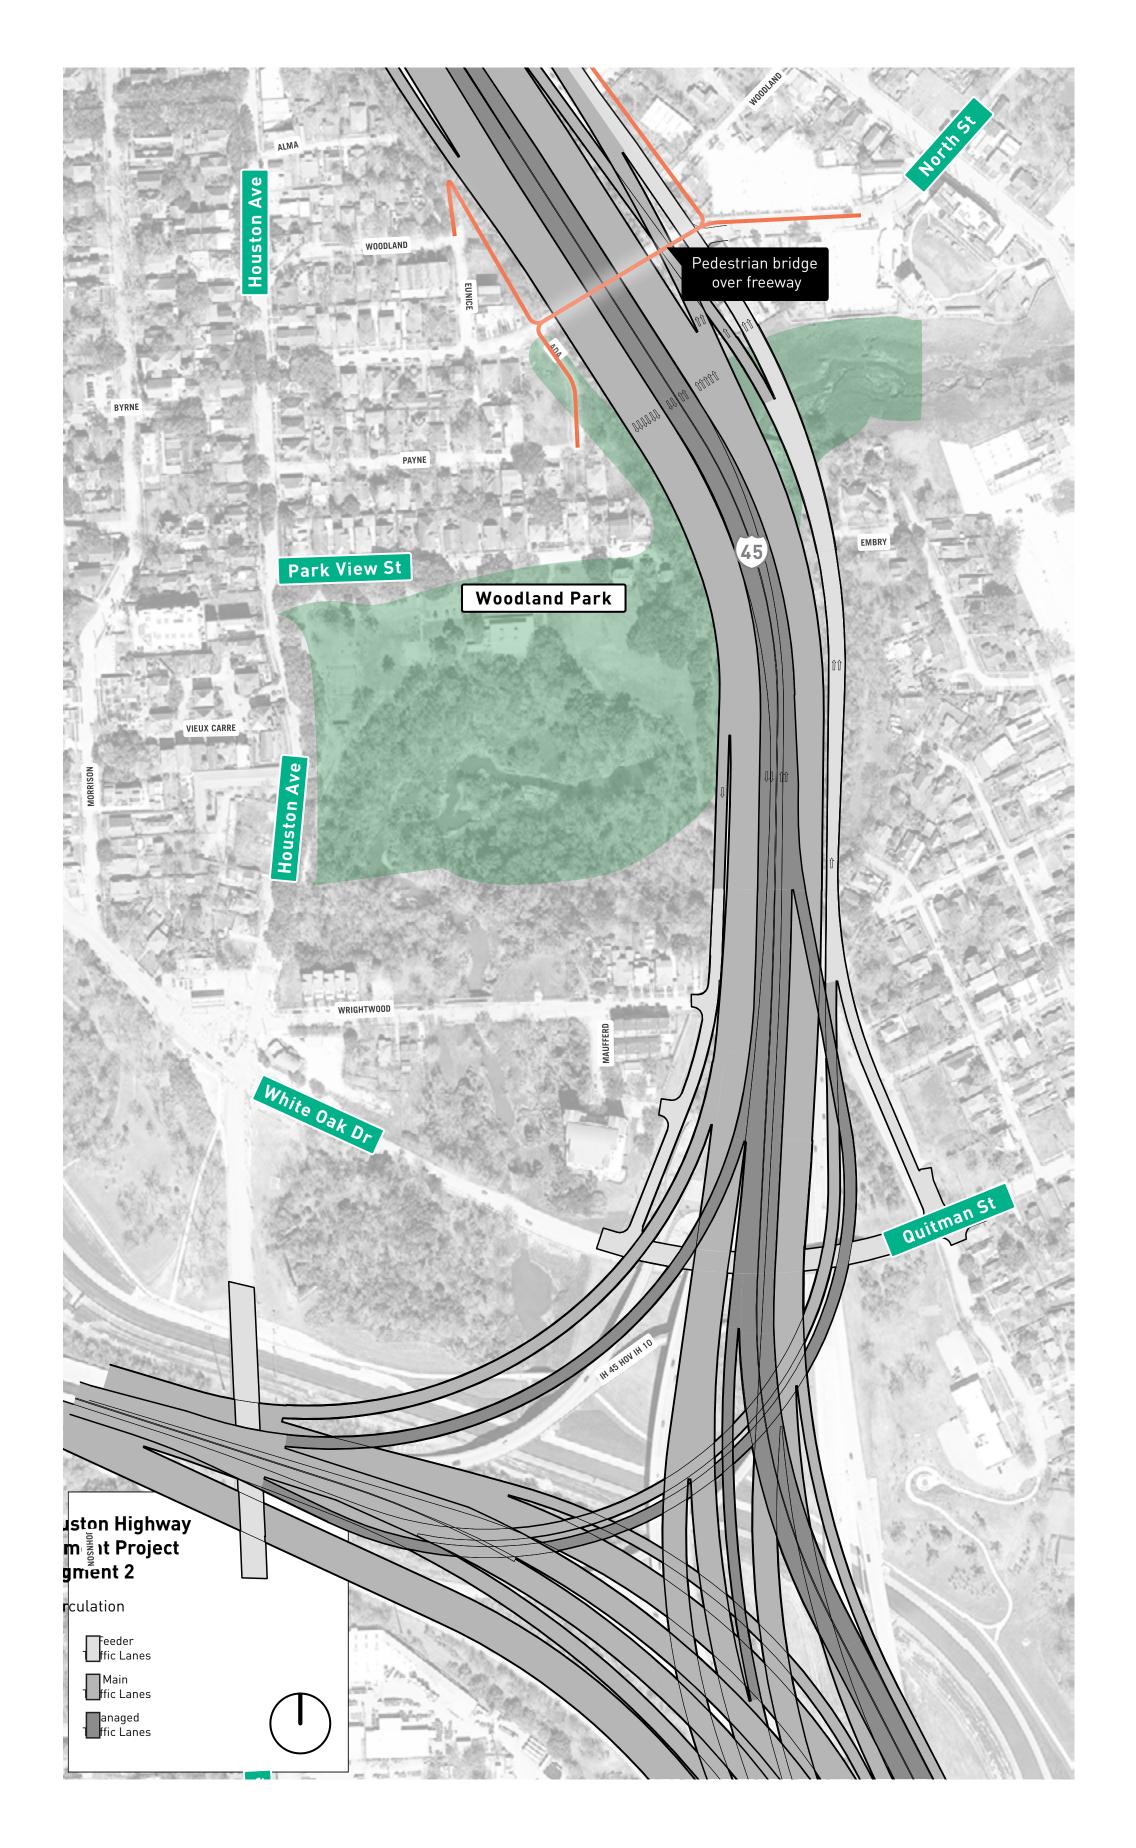

## Description:

Currently, a pedestrian bridge is located above I-45 at North Street. This bridge is a major connection between Woodland Heights and the Near Northside. Eliminating this connection, would impact pedestrian connectivity in the area.

## TxDOT Proposal

TxDOT proposes to remove the existing North Street bridge over the freeway. TxDOT is proposing to build a bridge over Little White Oak Bayou that would enable a trail, but not to build a trail.

## CONS

- Neighborhood connection across I-45 is lost
- Eliminated the Near Northside connection to the Little White Oak Bayou Greenway