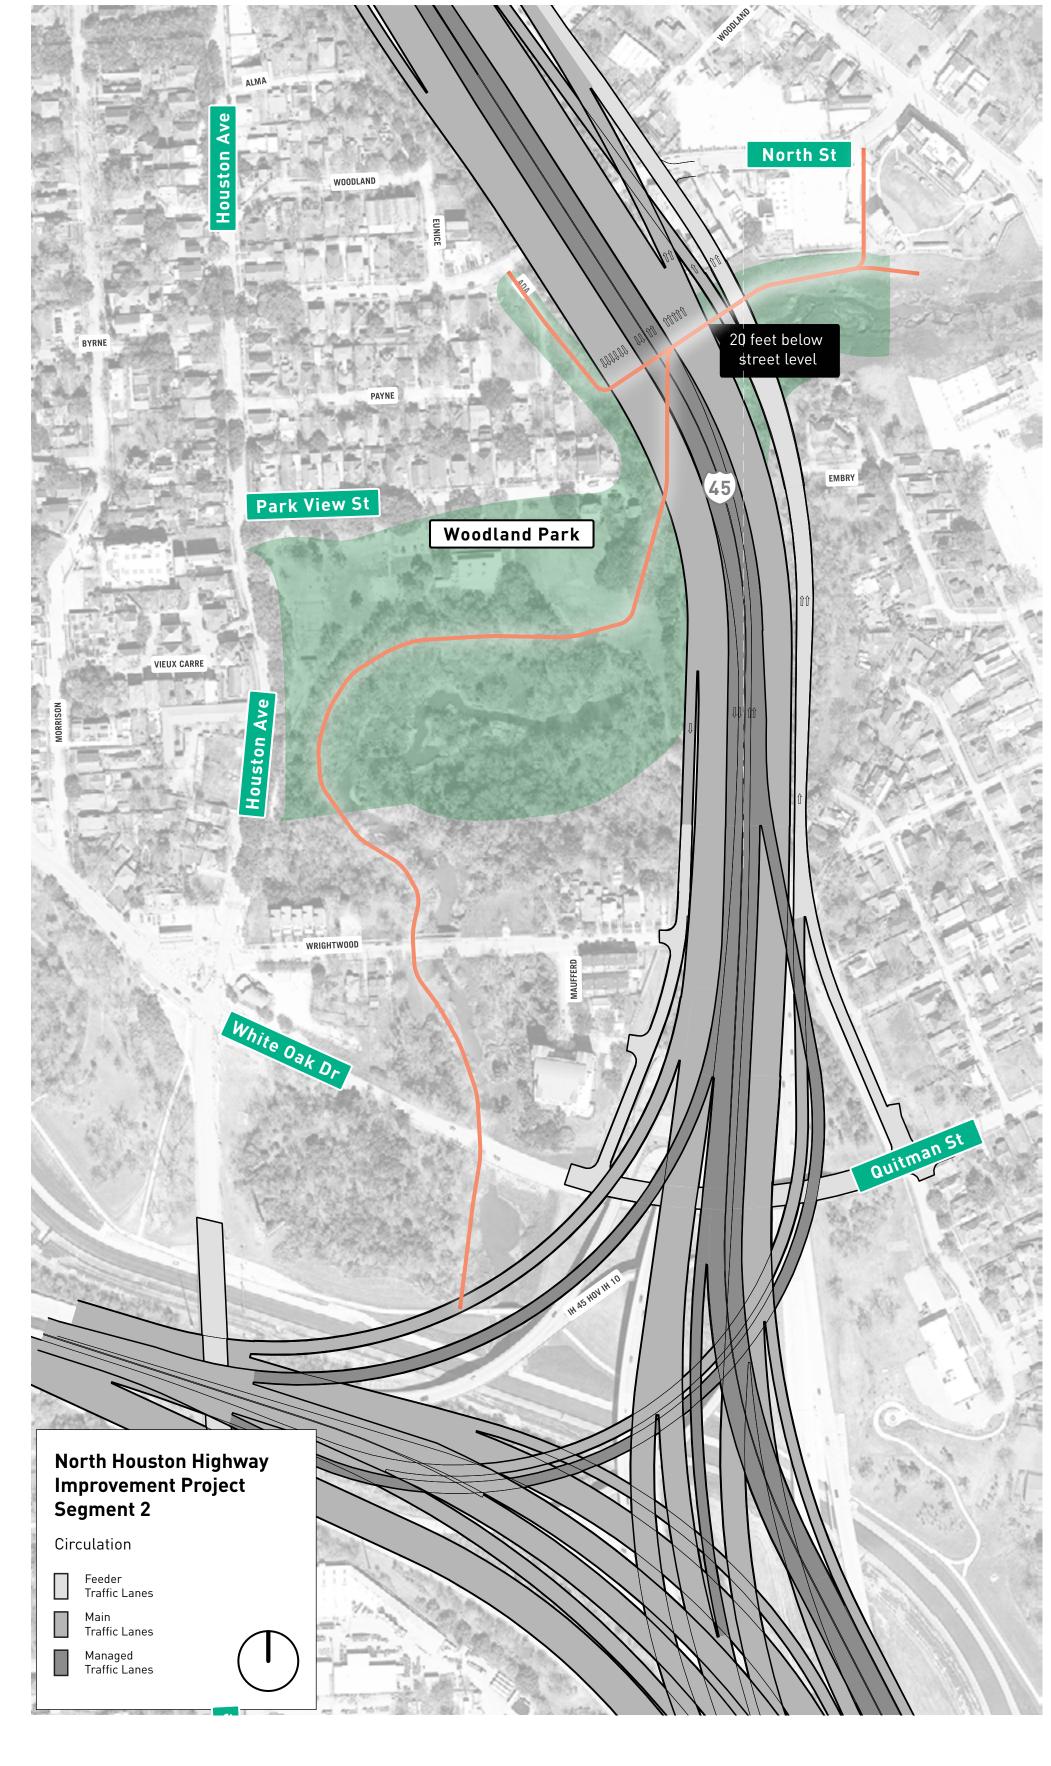

# Alternative 30.2 - Pedestrian Underpass

Alternative 30.2 proposes to include a pedestrian underpass 20-feet below the street level. (This alternative could be integrated with a trail along Little White Oak Bayou -- see Alternative 18)

## **PROS**

- Provides neighborhood connection across I-45
- Grade separation of pedestrians from cars
- Less expensive alternative to construct

## CONS

- Vehicular connectivity is still lost
- Pedestrian zone is impacted by noise from freeway
- Long ramps down